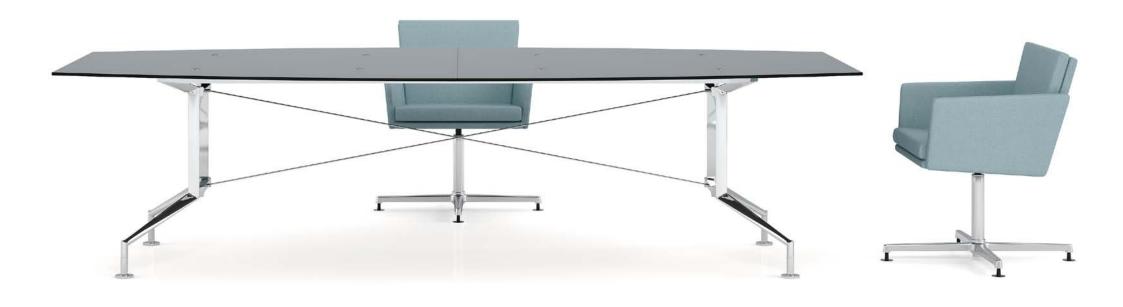

Supplied by Merlin Industrial Products LTD - 2018 - sales@mipl.uk -01752 690622

Supplied by Merlin Industrial Products LTD - 2018 - sales@mipl.uk -01752 690622

GLASS ENSA

The **Ensa** aluminium leg frame is designed to work with a wide range of tops.