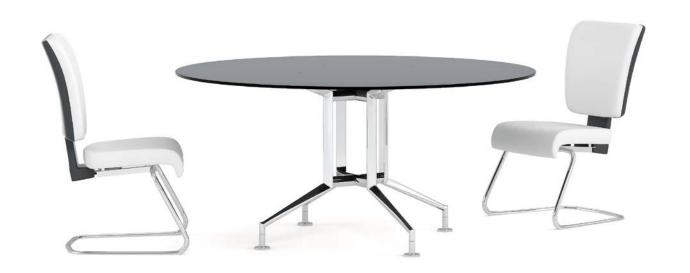

Supplied by Merlin Industrial Products LTD - 2018 - sales@mipl.uk -01752 690622

Supplied by Merlin Industrial Products LTD - 2018 - sales@mipl.uk -01752 690622

GLASS ENSA

The **Ensa** aluminium leg frame is designed to work with a wide range of tops.