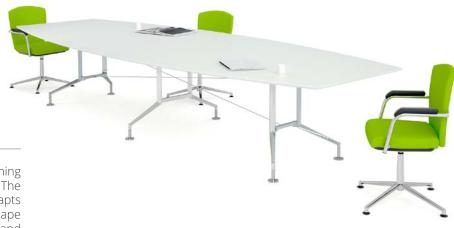

## ENSA.

**Ensa** tables create a stunning centerpiece in any environment. The polished aluminium leg frame adapts to support virtually any size and shape of top in toughened glass, laminate and veneers.