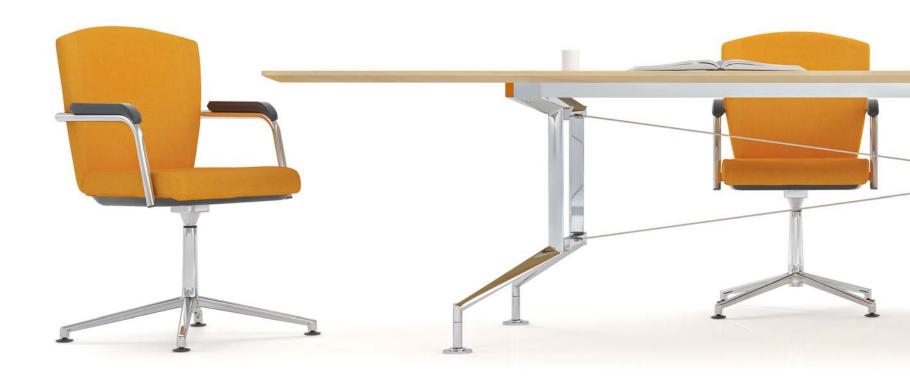

## ENSA.

**Ensa** tables create a stunning centerpiece in any environment. The polished aluminium leg frame adapts to support virtually any size and shape of top in toughened glass, laminate and veneers.

Supplied by Merlin Industrial Products LTD - 2018 - sales@mipl.uk -01752 690622

Supplied by Merlin Industrial Products LTD - 2018 - sales@mipl.uk -01752 690622

GLASS ENSA

The **Ensa** aluminium leg frame is designed to work with a wide range of tops.