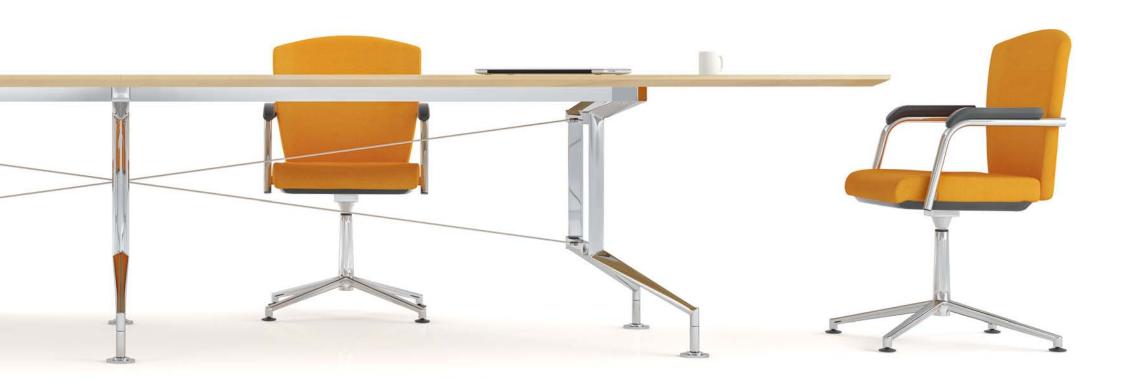

## ENSA.

**Ensa** tables create a stunning centerpiece in any environment. The polished aluminium leg frame adapts to support virtually any size and shape of top in toughened glass, laminate and veneers.

Supplied by Merlin Industrial Products LTD - 2018 - sales@mipl.uk -01752 690622

Supplied by Merlin Industrial Products LTD - 2018 - sales@mipl.uk -01752 690622

GLASS ENSA

The **Ensa** aluminium leg frame is designed to work with a wide range of tops.