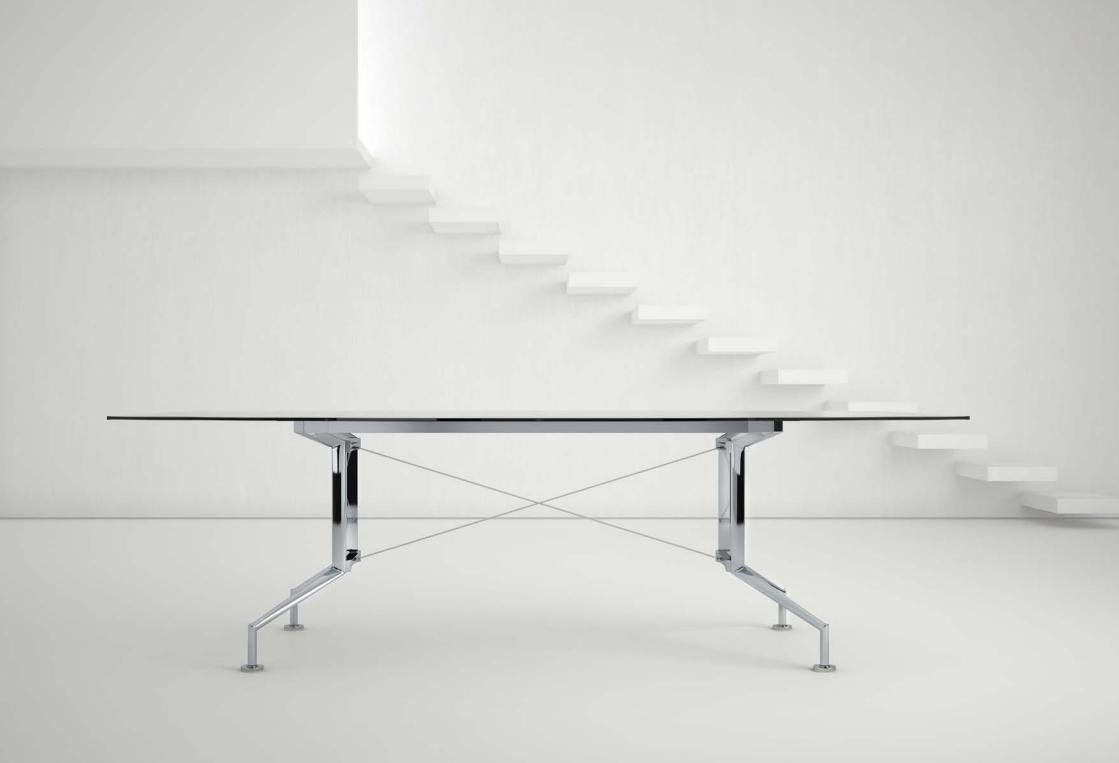

Supplied by Merlin Industrial Products LTD - 2018 - sales@mipl.uk -01752 690622

Supplied by Merlin Industrial Products LTD - 2018 - sales@mipl.uk -01752 690622

GLASS ENSA

The **Ensa** aluminium leg frame is designed to work with a wide range of tops.