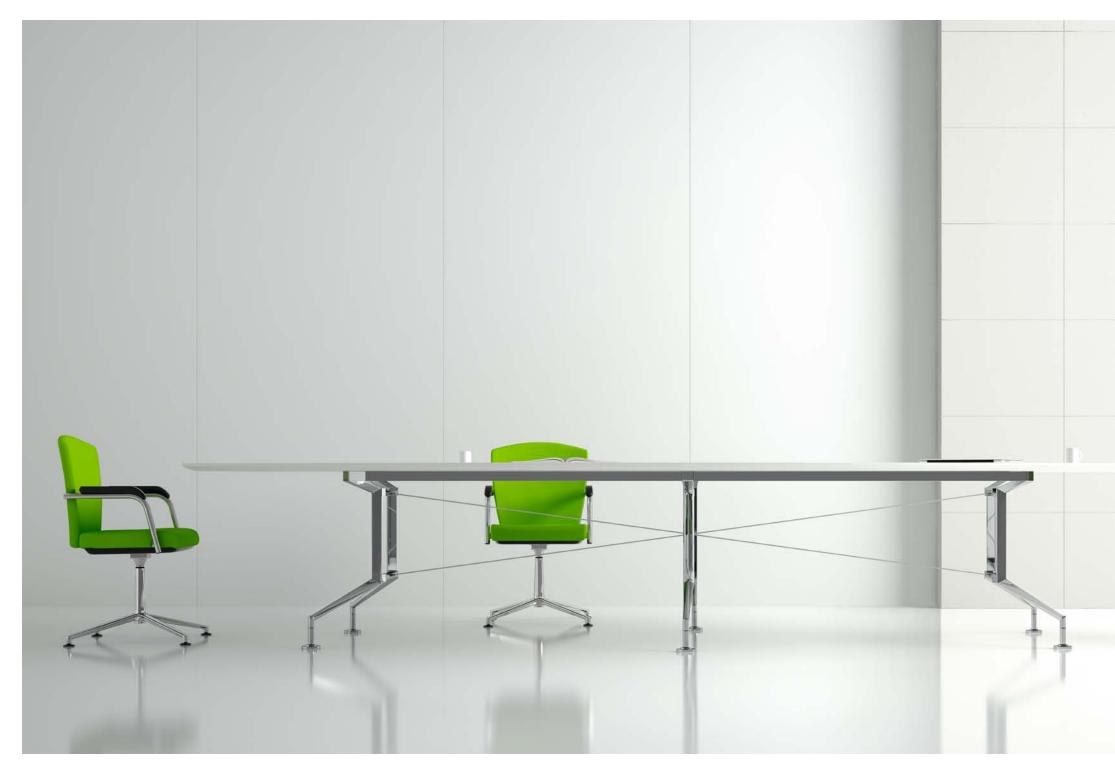

## ENSA.

**Ensa** tables create a stunning centerpiece in any environment. The polished aluminium leg frame adapts to support virtually any size and shape of top in toughened glass, laminate and veneers.

Supplied by Merlin Industrial Products LTD - 2018 - sales@mipl.uk -01752 690622

Supplied by Merlin Industrial Products LTD - 2018 - sales@mipl.uk -01752 690622

GLASS ENSA

The **Ensa** aluminium leg frame is designed to work with a wide range of tops.