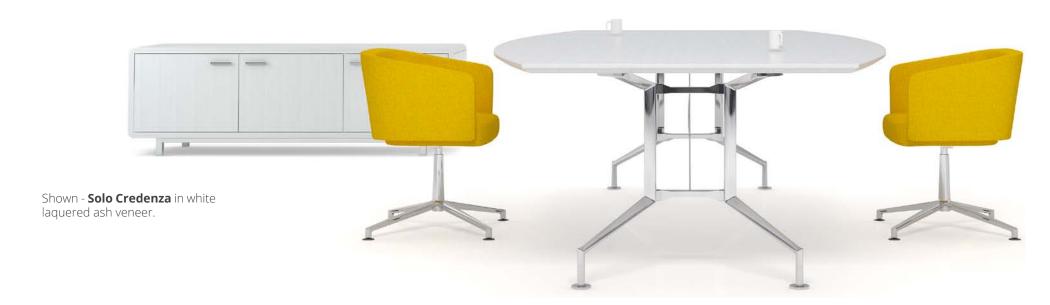

## ENSA.

**Ensa** tables create a stunning centerpiece in any environment. The polished aluminium leg frame adapts to support virtually any size and shape of top in toughened glass, laminate and veneers.

Supplied by Merlin Industrial Products LTD - 2018 - sales@mipl.uk -01752 690622

Supplied by Merlin Industrial Products LTD - 2018 - sales@mipl.uk -01752 690622

GLASS ENSA

The **Ensa** aluminium leg frame is designed to work with a wide range of tops.