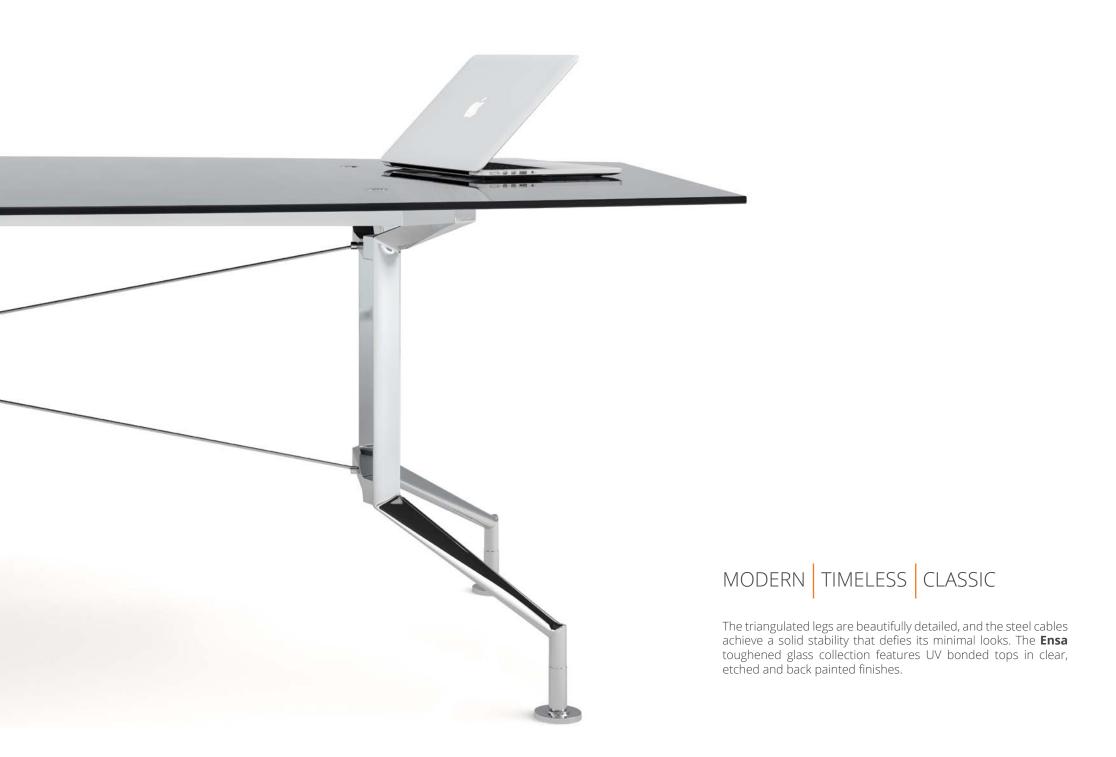

## ENSA.

**Ensa** tables create a stunning centerpiece in any environment. The polished aluminium leg frame adapts to support virtually any size and shape of top in toughened glass, laminate and veneers.

Supplied by Merlin Industrial Products LTD - 2018 - sales@mipl.uk -01752 690622

Supplied by Merlin Industrial Products LTD - 2018 - sales@mipl.uk -01752 690622

GLASS ENSA

The **Ensa** aluminium leg frame is designed to work with a wide range of tops.