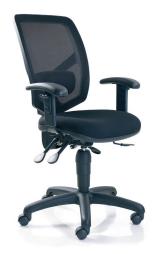

## About Kingston

Kingston is a good-looking modern mesh back task chair that we have engineered to provide real value for money.

The standard Kingston has height adjusable arms, an independent height adjustable lumbar support and fully adjustable seat.

Kingston Plus has all the great features of Kingston but adds a seat slider.

- Mesh back
- Independent height adjustable lumbar
- Height adjustable arms
- Heavy duty mechanism
- Seat slider (Kingston Plus)
- Batch10 discount for orders received in multiples of 10.