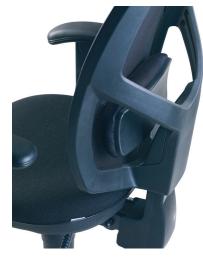

## About Kingston

Kingston is a good-looking modern mesh back task chair that we have engineered to provide real value for money.

The standard Kingston has height adjusable arms, an independent height adjustable lumbar support and fully adjustable seat.

- Mesh back
- Independent height adjustable lumbar
- Height adjustable arms
- Heavy duty mechanism
- Seat slider (Kingston Plus)
- Batch10 discount for orders received in multiples of 10.