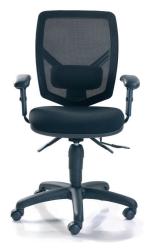

## About Kingston

Kingston is a good-looking modern mesh back task chair that we have engineered to provide real value for money.

The standard Kingston has height adjusable arms, an independent height adjustable lumbar support and fully adjustable seat.