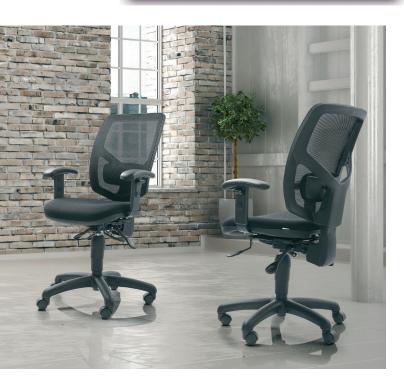

## About Kingston

Kingston is a good-looking modern mesh back task chair that we have engineered to provide real value for money.

The standard Kingston has height adjusable arms, an independent height adjustable lumbar support and fully adjustable seat.

Kingston Plus has all the great features of Kingston but adds a seat slider.